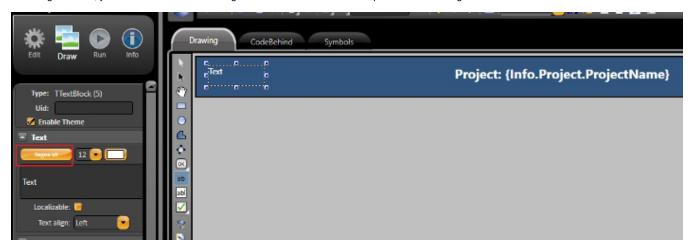

## **Adding to a Project Display**

To use this feature in your project, you need to insert a component into the display. In the example below, we used a Text Output (TTextBlock).

To change the font, you need to click on text configuration button that is in the left panel. See the image below.

After clicking on this button, browse for *IndustrialIcons*. Then, select a typeface and font size.

Now, type a character into the textbox in the left panel. You should see the corresponding icon appear on the page.