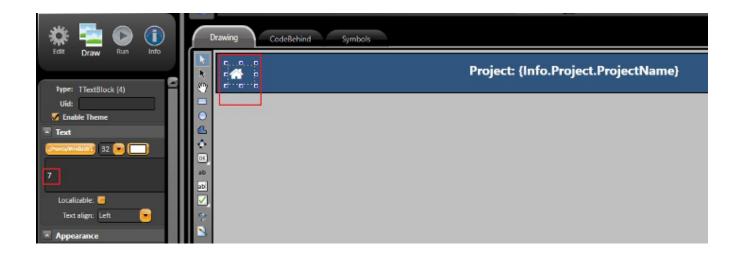

After clicking on this button, browse for *IndustrialIcons*. Then, select a typeface and font size.

Now, type a character into the textbox in the left panel. You should see the corresponding icon appear on the page.