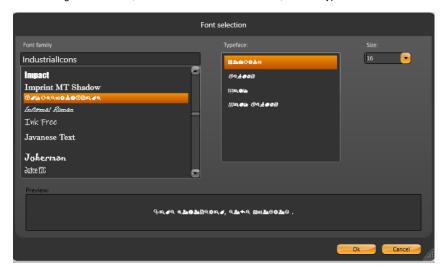

After clicking on this button, browse for *IndustrialIcons*. Then, select a typeface and font size.

Now, type a character into the textbox in the left panel. You should see the corresponding icon appear on the page.